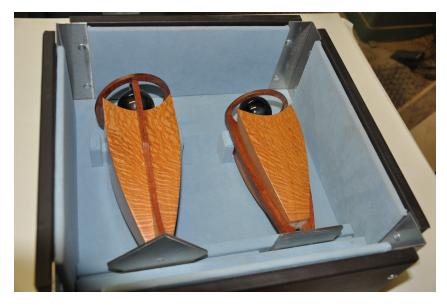

## COFFIN: (WORKING MODEL)

(in process) King & Queen: 12" X 12'' X 7" Bishop, Knight, Rook: 10" X 18 X 10"

Pawn's Coffin: 10" X 20" X 10" Material: Wood, Leather sides and stainless steel cross, corners and top cross, brass hardware.

Interior: faux suede.