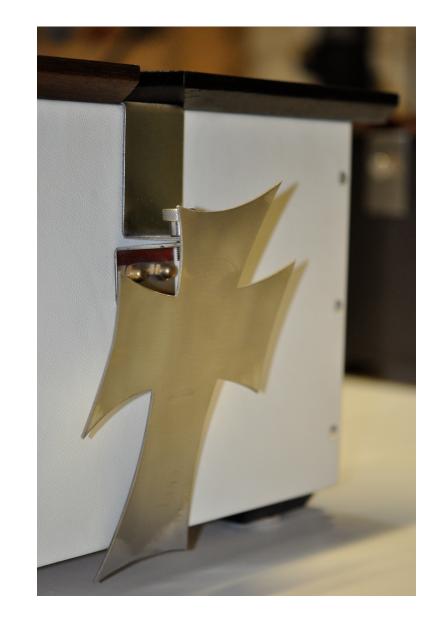

## COFFIN: (WORKING MODEL)

(in process) King & Queen: 12" X 12'' X 7" Bishop, Knight, Rook: 10" X 18 X 10"

Pawn's Coffin: 10" X 20" X 10" Material: Wood, Leather sides and stainless steel cross, corners and top cross, brass hardware.

Interior: faux suede.

#### **COFFIN:**

overall sizes: King & Queen: 12" X 12'' X 7" Bishop, Knight, Rook: 10" X 18" X 10" Pawn's Coffin: 10" X 20" X 10" Material: Wood, Leather sides and stainless steel cross, corners and top cross, brass hardware.

Interior: faux suede

# **COFFIN**:

6 total: 3 for each opponent overall sizes: King & Queen: 12" X 12'' X 7" Bishop, Knight, Rook: 10" X 18" X 10" Pawn's Coffin: 10" X 20" X 10" Material: Wood, Leather sides and stainless steel cross, corners and top cross, brass hardware.

# **COFFIN : (INTERIOR)**

overall size:

King & Queen: 12" X 12" X 7" Bishop, Knight, Rook: 10" X 18" X 10" Pawn's Coffin: 10" X 20" X 10" Material: Wood, Leather sides and stainless steel cross, corners and top cross, brass hardware.