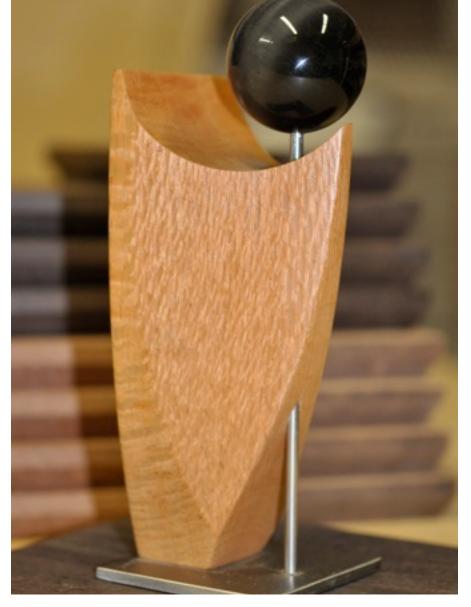

#### KNIGHT:

overall size: 8" X 3'' X 3" Material: Wood, accent wood, glass and stainless steel.