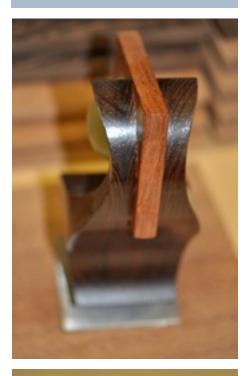

#### KNIGHT:

overall size: 8" X 3'' X 3" Material: Wood, accent wood, glass and stainless steel.