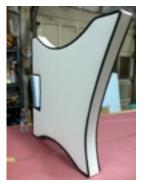

## COFFIN: (WORKING MODEL)

(in process) King & Queen: 12" X 12'' X 7" Bishop, Knight, Rook: 10" X 18 X 10"

Pawn's Coffin: 10" X 20" X 10" Material: Wood, Leather sides and stainless steel cross, corners and top cross, brass hardware.

#### **COFFIN:**

overall sizes: King & Queen: 12" X 12'' X 7" Bishop, Knight, Rook: 10" X 18" X 10" Pawn's Coffin: 10" X 20" X 10" Material: Wood, Leather sides and stainless steel cross, corners and top cross, brass hardware.

# **COFFIN**:

6 total: 3 for each opponent overall sizes: King & Queen: 12" X 12'' X 7" Bishop, Knight, Rook: 10" X 18" X 10" Pawn's Coffin: 10" X 20" X 10" Material: Wood, Leather sides and stainless steel cross, corners and top cross, brass hardware.

# **COFFIN : (INTERIOR)**

overall size:

King & Queen: 12" X 12" X 7" Bishop, Knight, Rook: 10" X 18" X 10" Pawn's Coffin: 10" X 20" X 10" Material: Wood, Leather sides and stainless steel cross, corners and top cross, brass hardware.