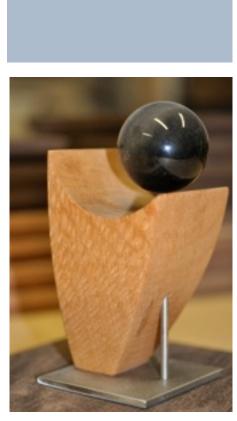

# PAWN:

overall size: 7" X 3'' X 3" Material: Wood, glass and stainless steel.







# **ROOK:**

overall size: 8" X 3'' X 3" Material: Wood, glass and stainless steel.





#### KNIGHT:

overall size: 8" X 3'' X 3" Material: Wood, accent wood, glass and stainless steel.







## **BISHOP:**

overall size: 9" X 3'' X 3" Material: Wood, glass and stainless steel.







## QUEEN:

overall size: 10" X 3'' X 3" Material: Wood, glass and stainless steel.







## KING:

overall size: 11" X 3'' X 3" Material: Wood, glass and stainless steel.







#### TABLE:

(in process)

overall size: 62" X 62' X 3" X 36" (tall) Material: Wood, Leather, and stainless steel.

















## COFFIN: (WORKING MODEL)

(in process) King & Queen: 12" X 12'' X 7" Bishop, Knight, Rook: 10" X 18 X 10"

Pawn's Coffin: 10" X 20" X 10" Material: Wood, Leather sides and stainless steel cross