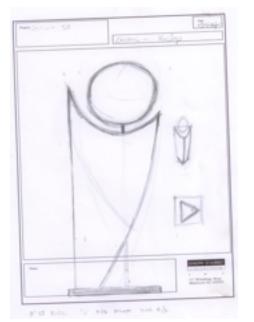

#### KNIGHT:

overall size: 8" X 3'' X 3" Material: Wood, accent wood, glass and stainless steel.