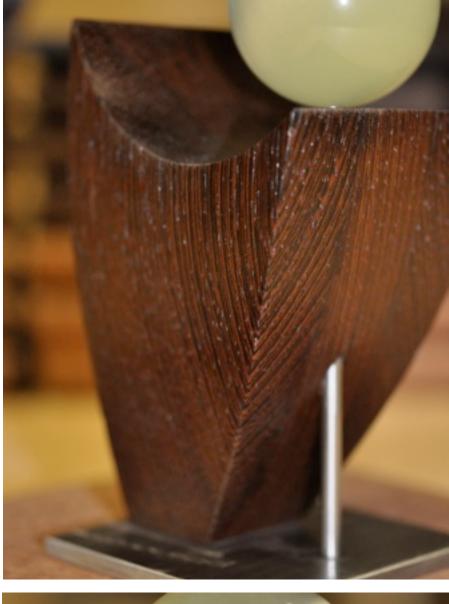

# PAWN:

overall size: 7" X 3'' X 3" Material: Wood, glass and stainless steel.







# **ROOK:**

overall size: 8" X 3'' X 3" Material: Wood, glass and stainless steel.





#### KNIGHT:

overall size: 8" X 3'' X 3" Material: Wood, accent wood, glass and stainless steel.







## **BISHOP:**

overall size: 9" X 3'' X 3" Material: Wood, glass and stainless steel.







## QUEEN:

overall size: 10" X 3'' X 3" Material: Wood, glass and stainless steel.







## KING:

overall size: 11" X 3'' X 3" Material: Wood, glass and stainless steel.







#### TABLE:

(in process)

overall size: 62" X 62' X 3" X 36" (tall) Material: Wood, Leather, and stainless steel.

















## COFFIN: (WORKING MODEL)

(in process) King & Queen: 12" X 12'' X 7" Bishop, Knight, Rook: 10" X 18 X 10"

Pawn's Coffin: 10" X 20" X 10" Material: Wood, Leather sides and stainless steel cross,