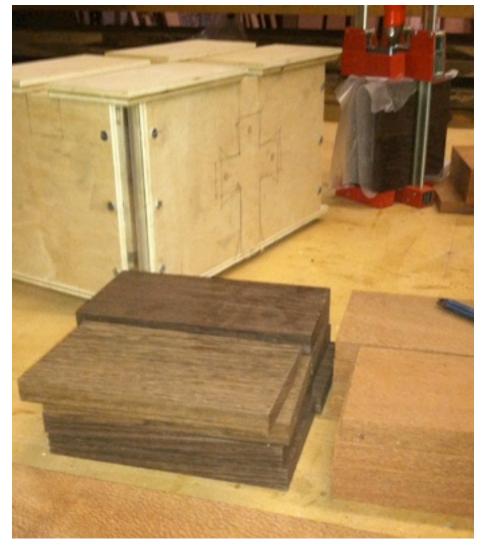

## COFFIN: (WORKING MODEL)

(in process) King & Queen: 12" X 12'' X 7" Bishop, Knight, Rook: 10" X 18 X 10"

Pawn's Coffin: 10" X 20" X 10" Material: Wood, Leather sides and stainless steel cross, corners and top cross, brass hardware.

#### **COFFIN:**

overall sizes: King & Queen: 12" X 12'' X 7" Bishop, Knight, Rook: 10" X 18" X 10" Pawn's Coffin: 10" X 20" X 10" Material: Wood, Leather sides and stainless steel cross, corners and top cross, brass hardware.

# **COFFIN**:

6 total: 3 for each opponent overall sizes: King & Queen: 12" X 12'' X 7" Bishop, Knight, Rook: 10" X 18" X 10" Pawn's Coffin: 10" X 20" X 10" Material: Wood, Leather sides and stainless steel cross, corners and top cross, brass hardware.