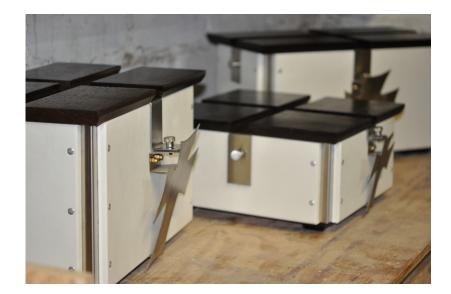

# **COFFIN**:

6 total: 3 for each opponent overall sizes: King & Queen: 12" X 12'' X 7" Bishop, Knight, Rook: 10" X 18" X 10" Pawn's Coffin: 10" X 20" X 10" Material: Wood, Leather sides and stainless steel cross, corners and top cross, brass hardware.

Interior: faux suede.