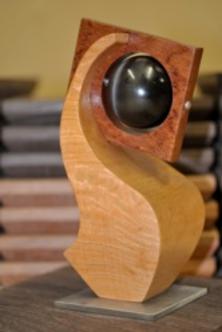

## **BISHOP:**

overall size: 9" X 3'' X 3" Material: Wood, glass and stainless steel.