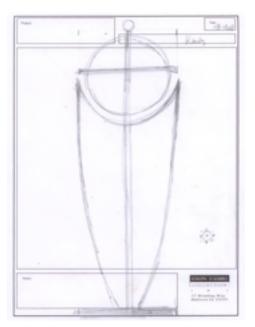

## KING:

overall size: 11" X 3'' X 3" Material: Wood, glass and stainless steel.