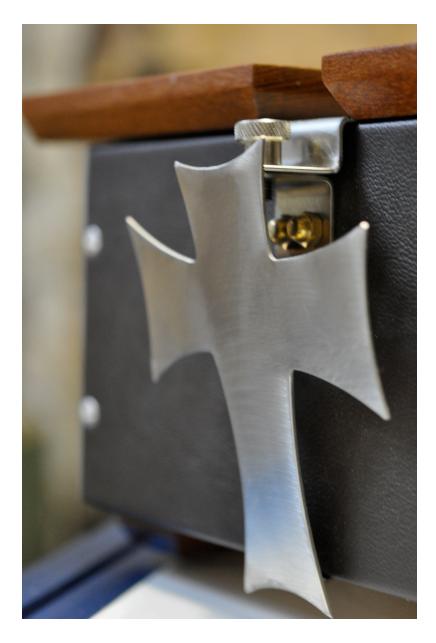

## COFFIN: (WORKING MODEL)

(in process) King & Queen: 12" X 12'' X 7" Bishop, Knight, Rook: 10" X 18 X 10"

Pawn's Coffin: 10" X 20" X 10" Material: Wood, Leather sides and stainless steel cross, corners and top cross, brass hardware.

Interior: faux suede.

#### **COFFIN:**

overall sizes: King & Queen: 12" X 12'' X 7" Bishop, Knight, Rook: 10" X 18" X 10" Pawn's Coffin: 10" X 20" X 10" Material: Wood, Leather sides and stainless steel cross, corners and top cross, brass hardware.

Interior: faux suede

# **COFFIN**:

6 total: 3 for each opponent overall sizes: King & Queen: 12" X 12'' X 7" Bishop, Knight, Rook: 10" X 18" X 10" Pawn's Coffin: 10" X 20" X 10" Material: Wood, Leather sides and stainless steel cross, corners and top cross, brass hardware.

# **COFFIN : (INTERIOR)**

overall size:

King & Queen: 12" X 12" X 7" Bishop, Knight, Rook: 10" X 18" X 10" Pawn's Coffin: 10" X 20" X 10" Material: Wood, Leather sides and stainless steel cross, corners and top cross, brass hardware.