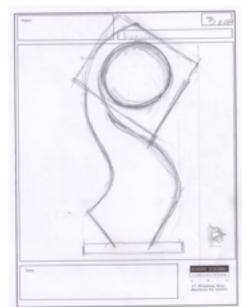

# **ROOK:**

overall size: 8" X 3'' X 3" Material: Wood, glass and stainless steel.