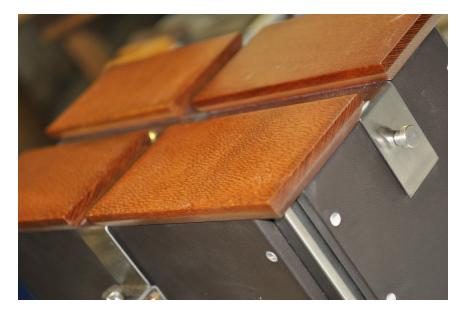

## COFFIN: (WORKING MODEL)

(in process) King & Queen: 12" X 12'' X 7" Bishop, Knight, Rook: 10" X 18 X 10"

Pawn's Coffin: 10" X 20" X 10" Material: Wood, Leather sides and stainless steel cross, corners and top cross, brass hardware.

Interior: faux suede.

#### **COFFIN:**

overall sizes: King & Queen: 12" X 12'' X 7" Bishop, Knight, Rook: 10" X 18" X 10" Pawn's Coffin: 10" X 20" X 10" Material: Wood, Leather sides and stainless steel cross, corners and top cross, brass hardware.

Interior: faux suede

# **COFFIN**:

6 total: 3 for each opponent overall sizes: King & Queen: 12" X 12'' X 7" Bishop, Knight, Rook: 10" X 18" X 10" Pawn's Coffin: 10" X 20" X 10" Material: Wood, Leather sides and stainless steel cross, corners and top cross, brass hardware.

# **COFFIN : (INTERIOR)**

overall size:

King & Queen: 12" X 12" X 7" Bishop, Knight, Rook: 10" X 18" X 10" Pawn's Coffin: 10" X 20" X 10" Material: Wood, Leather sides and stainless steel cross, corners and top cross, brass hardware.