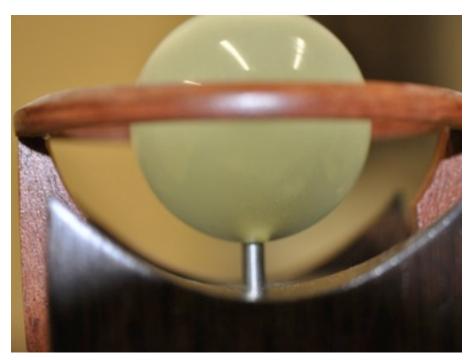

#### KNIGHT:

overall size: 8" X 3'' X 3" Material: Wood, accent wood, glass and stainless steel.