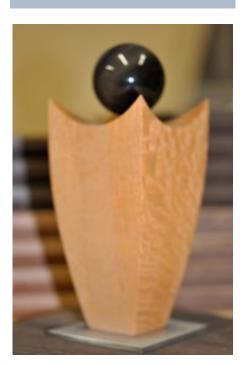

# PAWN:

overall size: 7" X 3'' X 3" Material: Wood, glass and stainless steel.







# **ROOK:**

overall size: 8" X 3'' X 3" Material: Wood, glass and stainless steel.





#### KNIGHT:

overall size: 8" X 3'' X 3" Material: Wood, accent wood, glass and stainless steel.







## **BISHOP:**

overall size: 9" X 3'' X 3" Material: Wood, glass and stainless steel.







## QUEEN:

overall size: 10" X 3'' X 3" Material: Wood, glass and stainless steel.







## KING:

overall size: 11" X 3'' X 3" Material: Wood, glass and stainless steel.







#### TABLE:

(in process)

overall size: 62" X 62' X 3" X 36" (tall) Material: Wood, Leather, and stainless steel.

















## COFFIN: (WORKING MODEL)

(in process) King & Queen: 12" X 12'' X 7" Bishop, Knight, Rook: 10" X 18 X 10"

Pawn's Coffin: 10" X 20" X 10" Material: Wood, Leather sides and stainless steel cross, corners and top cross, brass hardware.

Interior: faux suede.









#### **COFFIN:**