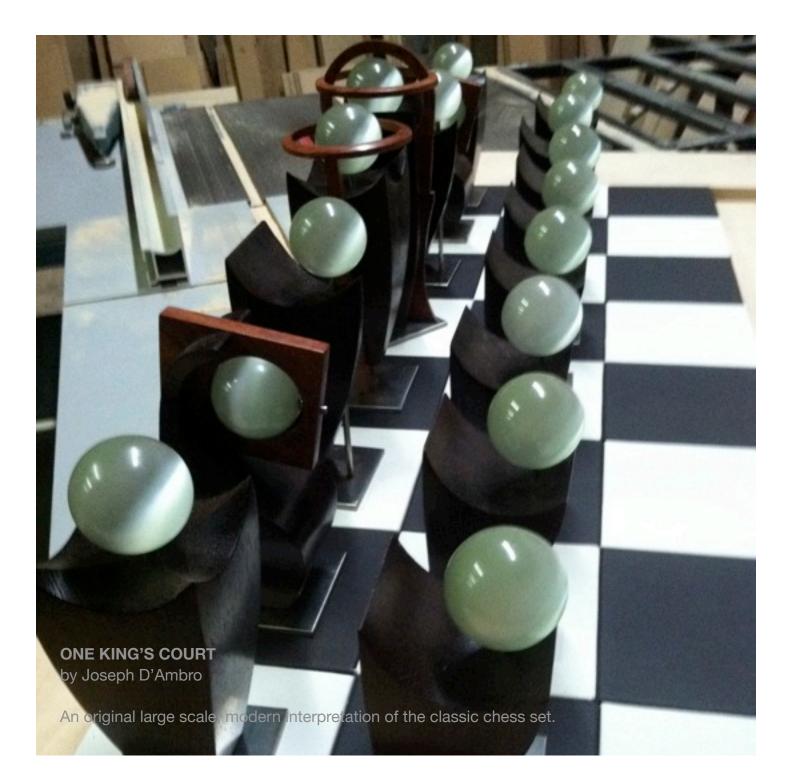

# PAWN:

overall size: 7" X 3'' X 3" Material: Wood, glass and stainless steel.

# **ROOK:**

overall size: 8" X 3'' X 3" Material: Wood, glass and stainless steel.

#### KNIGHT:

overall size: 8" X 3'' X 3" Material: Wood, accent wood, glass and stainless steel.

## **BISHOP:**

overall size: 9" X 3'' X 3" Material: Wood, glass and stainless steel.

## QUEEN:

overall size: 10" X 3'' X 3" Material: Wood, glass and stainless steel.

## KING:

overall size: 11" X 3'' X 3" Material: Wood, glass and stainless steel.