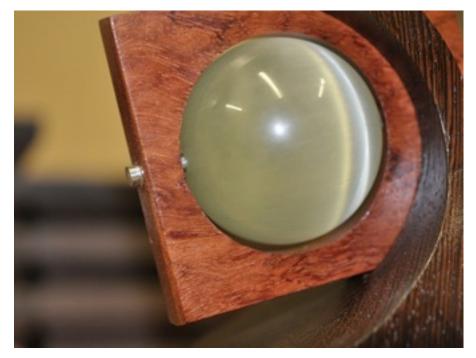

## QUEEN:

overall size: 10" X 3'' X 3" Material: Wood, glass and stainless steel.