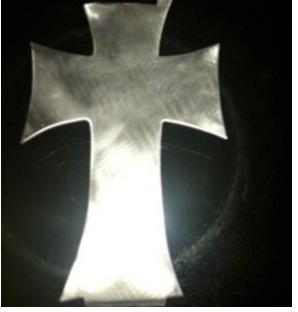

## COFFIN: (WORKING MODEL)

(in process) King & Queen: 12" X 12'' X 7" Bishop, Knight, Rook: 10" X 18 X 10"

Pawn's Coffin: 10" X 20" X 10" Material: Wood, Leather sides and stainless steel cross, corners and top cross, brass hardware.

#### **COFFIN:**

overall sizes: King & Queen: 12" X 12'' X 7" Bishop, Knight, Rook: 10" X 18" X 10" Pawn's Coffin: 10" X 20" X 10" Material: Wood, Leather sides and stainless steel cross, corners and top cross, brass hardware.

# **COFFIN**:

6 total: 3 for each opponent overall sizes: King & Queen: 12" X 12'' X 7" Bishop, Knight, Rook: 10" X 18" X 10" Pawn's Coffin: 10" X 20" X 10" Material: Wood, Leather sides and stainless steel cross, corners and top cross, brass hardware.