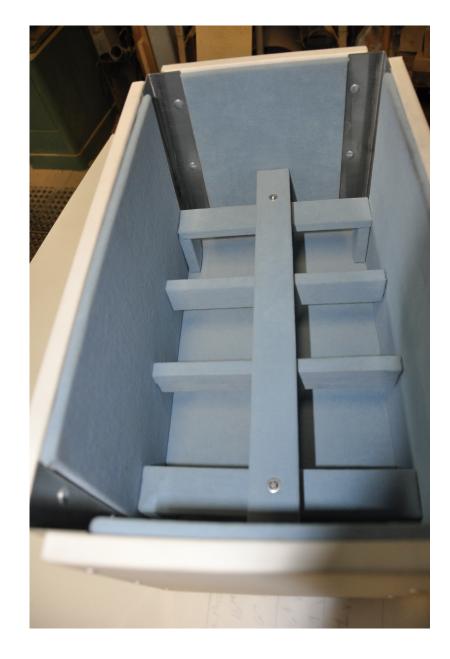

# **COFFIN : (INTERIOR)**

overall size:

King & Queen: 12" X 12" X 7" Bishop, Knight, Rook: 10" X 18" X 10" Pawn's Coffin: 10" X 20" X 10" Material: Wood, Leather sides and stainless steel cross, corners and top cross, brass hardware.

Interior: faux suede.