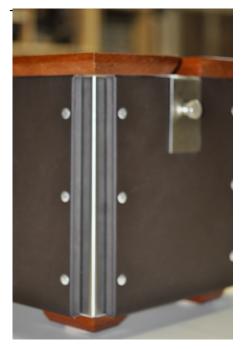

## COFFIN: (WORKING MODEL)

(in process) King & Queen: 12" X 12'' X 7" Bishop, Knight, Rook: 10" X 18 X 10"

Pawn's Coffin: 10" X 20" X 10" Material: Wood, Leather sides and stainless steel cross, corners and top cross, brass hardware.

Interior: faux suede.

#### **COFFIN:**

overall sizes: King & Queen: 12" X 12'' X 7" Bishop, Knight, Rook: 10" X 18" X 10" Pawn's Coffin: 10" X 20" X 10" Material: Wood, Leather sides and stainless steel cross, corners and top cross, brass hardware.

Interior: faux suede

# **COFFIN**:

6 total: 3 for each opponent overall sizes: King & Queen: 12" X 12'' X 7" Bishop, Knight, Rook: 10" X 18" X 10" Pawn's Coffin: 10" X 20" X 10" Material: Wood, Leather sides and stainless steel cross, corners and top cross, brass hardware.

# **COFFIN : (INTERIOR)**

overall size:

King & Queen: 12" X 12" X 7" Bishop, Knight, Rook: 10" X 18" X 10" Pawn's Coffin: 10" X 20" X 10" Material: Wood, Leather sides and stainless steel cross, corners and top cross, brass hardware.