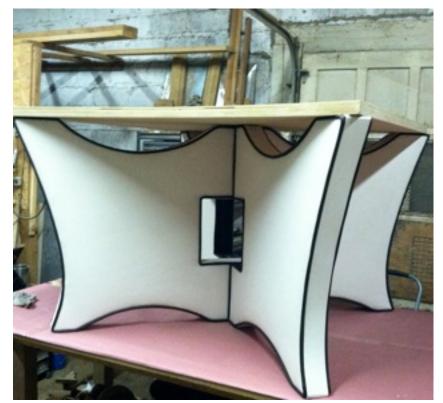

## COFFIN: (WORKING MODEL)

(in process) King & Queen: 12" X 12'' X 7" Bishop, Knight, Rook: 10" X 18 X 10"

Pawn's Coffin: 10" X 20" X 10" Material: Wood, Leather sides and stainless steel cross, corners and top cross, brass hardware.

#### **COFFIN:**

overall sizes: King & Queen: 12" X 12'' X 7" Bishop, Knight, Rook: 10" X 18" X 10" Pawn's Coffin: 10" X 20" X 10" Material: Wood, Leather sides and stainless steel cross, corners and top cross, brass hardware.

# **COFFIN**:

6 total: 3 for each opponent overall sizes: King & Queen: 12" X 12'' X 7" Bishop, Knight, Rook: 10" X 18" X 10" Pawn's Coffin: 10" X 20" X 10" Material: Wood, Leather sides and stainless steel cross, corners and top cross, brass hardware.

# **COFFIN : (INTERIOR)**

overall size:

King & Queen: 12" X 12" X 7" Bishop, Knight, Rook: 10" X 18" X 10" Pawn's Coffin: 10" X 20" X 10" Material: Wood, Leather sides and stainless steel cross, corners and top cross, brass hardware.