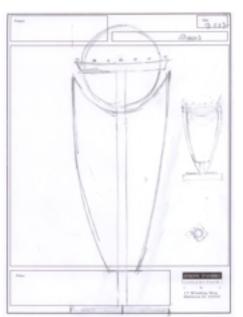

## **BISHOP:**

overall size: 9" X 3'' X 3" Material: Wood, glass and stainless steel.