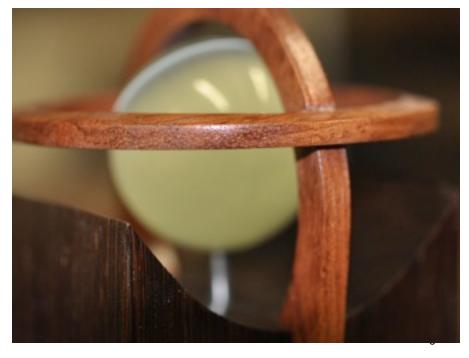

# PAWN:

overall size: 7" X 3'' X 3" Material: Wood, glass and stainless steel.

# **ROOK:**

overall size: 8" X 3'' X 3" Material: Wood, glass and stainless steel.

#### KNIGHT:

overall size: 8" X 3'' X 3" Material: Wood, accent wood, glass and stainless steel.

## **BISHOP:**

overall size: 9" X 3'' X 3" Material: Wood, glass and stainless steel.

## QUEEN:

overall size: 10" X 3'' X 3" Material: Wood, glass and stainless steel.

## KING:

overall size: 11" X 3'' X 3" Material: Wood, glass and stainless steel.