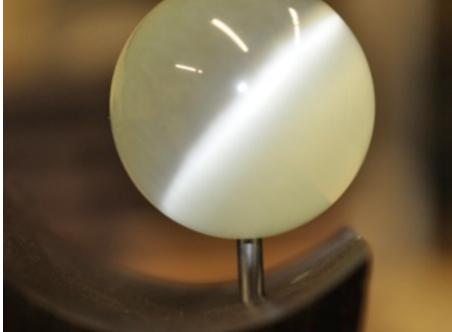

# PAWN:

overall size: 7" X 3'' X 3" Material: Wood, glass and stainless steel.







# **ROOK:**

overall size: 8" X 3'' X 3" Material: Wood, glass and stainless steel.





#### KNIGHT:

overall size: 8" X 3'' X 3" Material: Wood, accent wood, glass and stainless steel.







## **BISHOP:**

overall size: 9" X 3'' X 3" Material: Wood, glass and stainless steel.







## QUEEN:

overall size: 10" X 3'' X 3" Material: Wood, glass and stainless steel.







## KING:

overall size: 11" X 3'' X 3" Material: Wood, glass and stainless steel.







#### TABLE:

(in process)

overall size: 62" X 62' X 3" X 36" (tall) Material: Wood, Leather, and stainless steel.

















## COFFIN: (WORKING MODEL)

(in process) King & Queen: 12" X 12'' X 7" Bishop, Knight, Rook: 10" X 18 X 10"

Pawn's Coffin: 10" X 20" X 10" Material: Wood, Leather sides and stainless steel cross, co