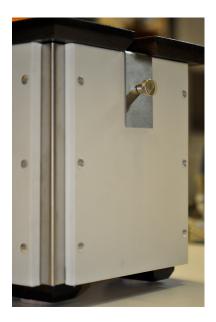

#### **COFFIN:**

overall sizes: King & Queen: 12" X 12'' X 7" Bishop, Knight, Rook: 10" X 18" X 10" Pawn's Coffin: 10" X 20" X 10" Material: Wood, Leather sides and stainless steel cross, corners and top cross, brass hardware.

Interior: faux suede