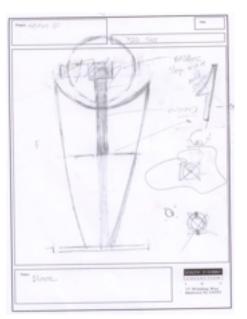

# PAWN:

overall size: 7" X 3'' X 3" Material: Wood, glass and stainless steel.







# **ROOK:**

overall size: 8" X 3'' X 3" Material: Wood, glass and stainless steel.





#### KNIGHT:

overall size: 8" X 3'' X 3" Material: Wood, accent wood, glass and stainless steel.







## **BISHOP:**

overall size: 9" X 3'' X 3" Material: Wood, glass and stainless steel.







## QUEEN:

overall size: 10" X 3'' X 3" Material: Wood, glass and stainless steel.







## KING:

overall size: 11" X 3'' X 3" Material: Wood, glass and stainless steel.







#### TABLE:

(in process)

overall size: 62" X 62' X 3" X 36" (tall) Material: Wood, Leather, and stainless steel.

















## COFFIN: (WORKING MODEL)

(in process) King & Queen: 12" X 12'' X 7" Bishop, Knight, Rook: 10"