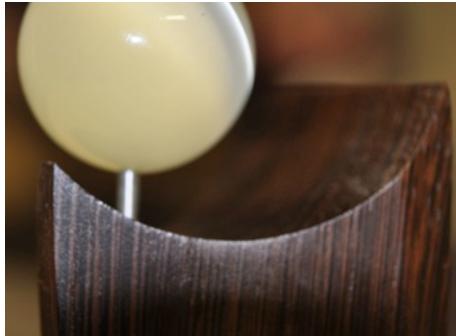

## **BISHOP:**

overall size: 9" X 3'' X 3" Material: Wood, glass and stainless steel.

## QUEEN:

overall size: 10" X 3'' X 3" Material: Wood, glass and stainless steel.

## KING:

overall size: 11" X 3'' X 3" Material: Wood, glass and stainless steel.