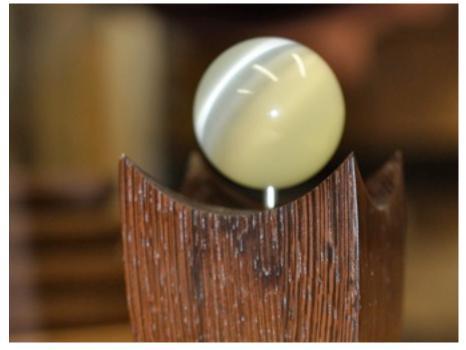

# PAWN:

overall size: 7" X 3'' X 3" Material: Wood, glass and stainless steel.







# **ROOK:**

overall size: 8" X 3'' X 3" Material: Wood, glass and stainless steel.





#### KNIGHT:

overall size: 8" X 3'' X 3" Material: Wood, accent wood, glass and stainless steel.







## **BISHOP:**

overall size: 9" X 3'' X 3" Material: Wood, glass and stainless steel.







## QUEEN:

overall size: 10" X 3'' X 3" Material: Wood, glass and stainless steel.







## KING:

overall size: 11" X 3'' X 3" Material: Wood, glass and stainless steel.







#### TABLE:

(in process)

overall size: 62" X 62' X 3" X 36" (tall) Material: Wood, Leather, and stainless steel.

















## COFFIN: (WORKING MODEL)

(in process) King & Queen: 12" X 12'' X 7" Bishop, Knight, Rook: 10" X 18 X 10"

Pawn's Coffin: 10" X 20" X 10" Material: Wood, Leather sides and stainless steel cross, corners and top cross, brass hardware.

Interior: faux suede.









#### **COFFIN:**

ov