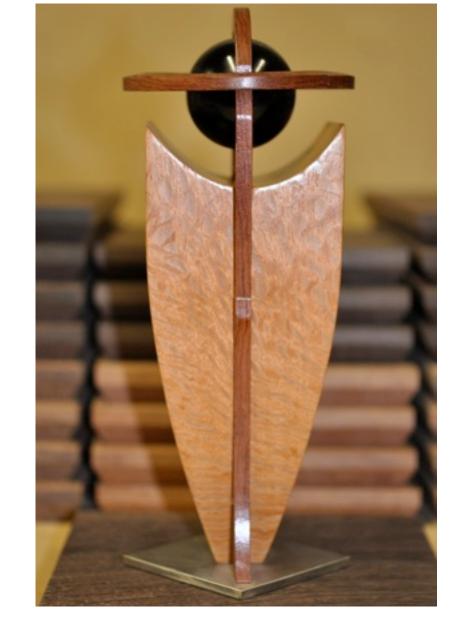

#### KNIGHT:

overall size: 8" X 3'' X 3" Material: Wood, accent wood, glass and stainless steel.