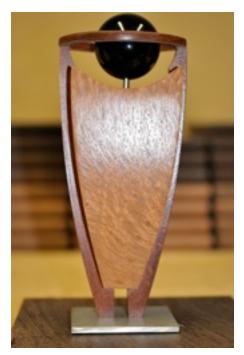

#### KNIGHT:

overall size: 8" X 3'' X 3" Material: Wood, accent wood, glass and stainless steel.