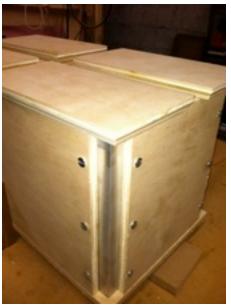

## COFFIN: (WORKING MODEL)

(in process) King & Queen: 12" X 12'' X 7" Bishop, Knight, Rook: 10" X 18 X 10"

Pawn's Coffin: 10" X 20" X 10" Material: Wood, Leather sides and stainless steel cross, corners and top cross, brass hardware.

#### **COFFIN:**

overall sizes: King & Queen: 12" X 12'' X 7" Bishop, Knight, Rook: 10" X 18" X 10" Pawn's Coffin: 10" X 20" X 10" Material: Wood, Leather sides and stainless steel cross, corners and top cross, brass hardware.

# **COFFIN**:

6 total: 3 for each opponent overall sizes: King & Queen: 12" X 12'' X 7" Bishop, Knight, Rook: 10" X 18" X 10" Pawn's Coffin: 10" X 20" X 10" Material: Wood, Leather sides and stainless steel cross, corners and top cross, brass hardware.